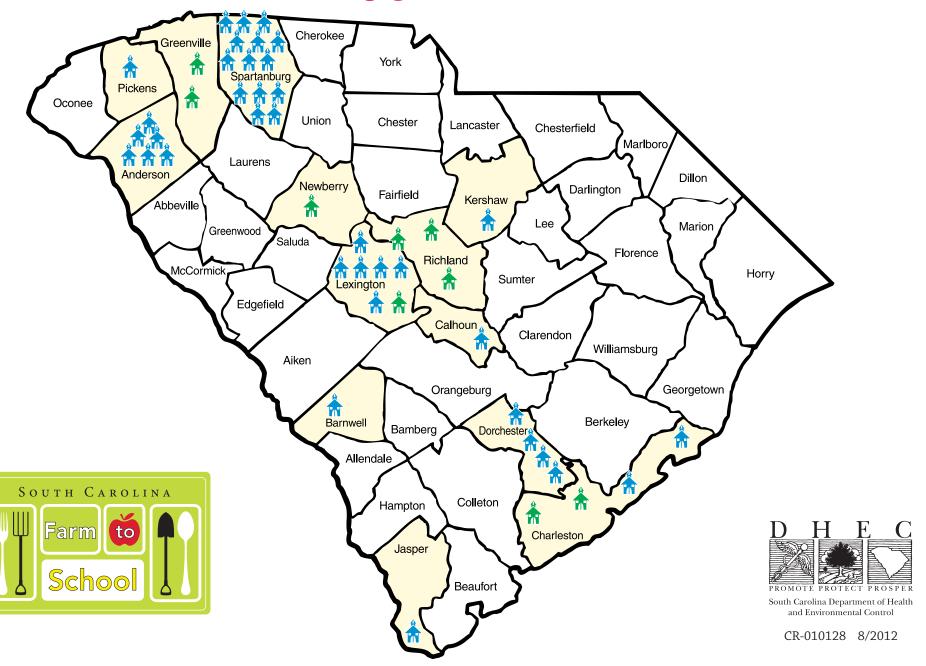

# 2012 Farm to School Sites

## 2012 Farm to School Grantees

### Schools (K-12)

| District          | School Name                 |  |
|-------------------|-----------------------------|--|
| Anderson 4        | La France Elementary        |  |
| Anderson 4        | Mt. Lebanon Elementary      |  |
| Anderson 4        | Pendelton Elementary        |  |
| Anderson 4        | Townville Elementary        |  |
| Anderson 4        | Pendleton High School       |  |
| Anderson 4        | Riverside Middle            |  |
| Barnwell          | Barnwell Elementary         |  |
| Dorchester 7      | Flowertown Elementary       |  |
| Dorchester 7      | Fort Dorchester Elementary  |  |
| Dorchester 7      | Ashley Ridge High           |  |
| Dorchester 7      | Alston Middle               |  |
| Kershaw           | Jackson School              |  |
| Lexington 1       | Forts Pond Elementary       |  |
| Lexington 1       | Meadow Glen Middle          |  |
| Lexington 1       | Red Bank Elementary         |  |
| Lexington 1       | Pleasant Hill Elementary    |  |
| Lexington 1       | Pleasant Hill Middle        |  |
| Lexington 1       | Gilbert Primary             |  |
| SC Public Charter |                             |  |
| School District   | Calhoun Falls               |  |
|                   | Royal Live Oaks Academy     |  |
|                   | Cape Romain Environmental   |  |
|                   | Education Charter School    |  |
|                   | Youth Learning Academy      |  |
| Spartanburg 3     | Cannons Elementary          |  |
| Spartanburg 7     | Chapman Elementary          |  |
| Spartanburg 7     | McCarthy Teszler Elementary |  |

#### Schools (K-12)

| Spartanburg 7 | McCracken Middle            |
|---------------|-----------------------------|
| Spartanburg 7 | Jesse Boyd Elementary       |
| Spartanburg 7 | Cleveland Academy           |
| Spartanburg 7 | Houston Elementary          |
| Spartanburg 7 | Park Hill ELC               |
| Spartanburg 7 | Mary H Wright Elementary    |
| Spartanburg 7 | EP Todd School              |
| Spartanburg 7 | Pine Street Elementary      |
| Spartanburg 7 | Carver Middle               |
| Spartanburg 7 | Spartanburg High School     |
| Spartanburg 7 | Whitlock Alternative School |

#### **Childcare Centers**

| District    | School Name                          |
|-------------|--------------------------------------|
| Charleston  | Gateway Academy                      |
| Columbia    | Gateway Academy                      |
| Columbia    | Harbison-Gateway Academy             |
| Columbia    | Northeast-Gateway Academy            |
| Greenville  | Gateway Academy                      |
| Lexington   | Gateway Academy                      |
| Mauldin     | Gateway Academy                      |
| Newberry    | Newberry Child Development<br>Center |
| Summerville | Gateway Academy                      |